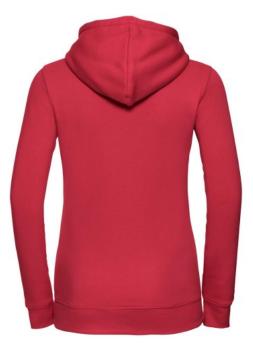

# RUSSELL WOMEN'S AUTHENTIC HOODED SWEATSHIRT

## Specification

RUSSELL women's AUTHENTIC hooded sweatshirt 280 g / m2, 80% comb Ringspun cotton / 20% polyester, 3 plySwt Clssc red S