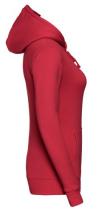

# RUSSELL WOMEN'S AUTHENTIC HOODED SWEATSHIRT

## Specification

RUSSELL women's AUTHENTIC hooded sweatshirt 280 g / m2, 80% comb Ringspun cotton / 20% polyester, 3 plySwt Clssc red S