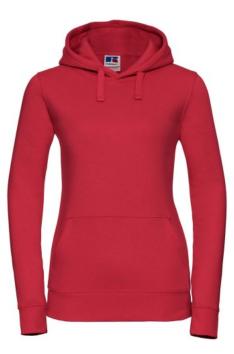

# RUSSELL WOMEN'S AUTHENTIC HOODED SWEATSHIRT

## Specification

RUSSELL women's AUTHENTIC hooded sweatshirt 280 g / m2, 80% comb Ringspun cotton / 20% polyester, 3 plySwt Clssc red S